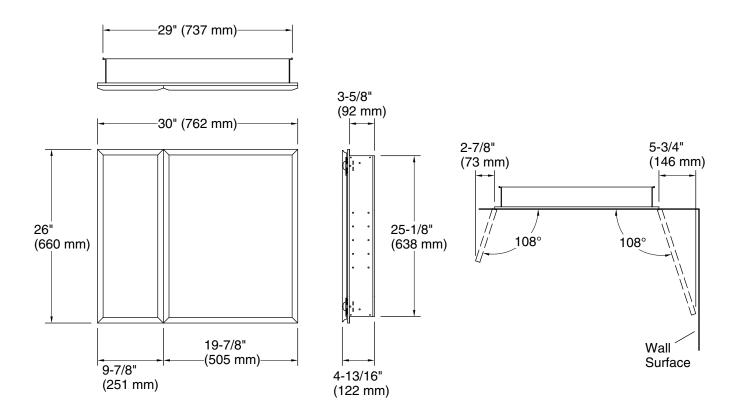

# **Technical Information**

All product dimensions are nominal.

## **Notes**

Install this product according to the installation guide.

When determining the height of the medicine cabinet, ensure the mirrored door will clear all obstacles (such as a faucet). A minimum distance of 3" (76 mm) is required.

For surface-mount, use anchors (not provided) rated for the loaded weight of this product.

This cabinet is designed for either right or left door swing. Check for obstructions.