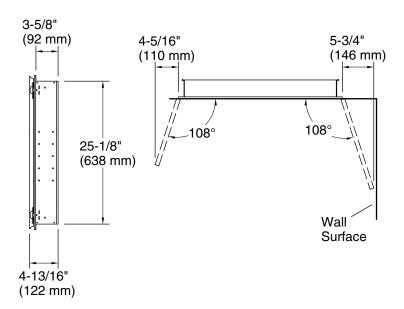

#### **Features**

- Four adjustable tempered-glass shelves with vertical divider
- Mirrored interior
- Two-way adjustable hinges with 108° opening capability for easy cabinet access
- Includes side mirror kit for surface-mount installation

# **Technical Information**

All product dimensions are nominal.

For surface-mount, use anchors (not provided) rated for the loaded weight of this product.

This cabinet is designed for either right or left door swing. Check for obstructions.