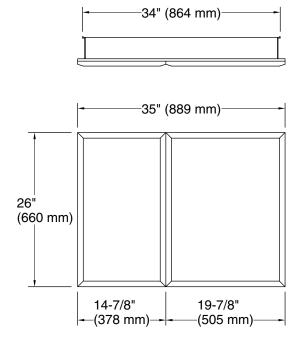

#### **Features**

- Four adjustable tempered-glass shelves with vertical divider
- Mirrored interior
- Two-way adjustable hinges with 108° opening capability for easy cabinet access
- Includes side mirror kit for surface-mount installation

#### Material

- Anodized aluminum construction with a durable rustproof and chip-resistant finish
- Anodized aluminum construction with a durable rustproof and chip-resistant finish

### Installation

- Can be installed with left- or right-hand swing
- Includes mounting hardware for surface or recessed installation

## **Recommended Products/Accessories**

K-23723 Faucet cleaner



## Codes/Standards

None Applicable

# KOHLER® One-Year Limited Warranty

See website for detailed warranty information.









# **Technical Information**

All product dimensions are nominal.

#### **Notes**

Install this product according to the installation guide.

When determining the height of the medicine cabinet, ensure the mirrored door will clear all obstacles (such as a faucet). A minimum distance of 3" (76 mm) is required.

For surface-mount, use anchors (not provided) rated for the loaded weight of this product.

This cabinet is designed for either right or left door swing. Check for obstructions.