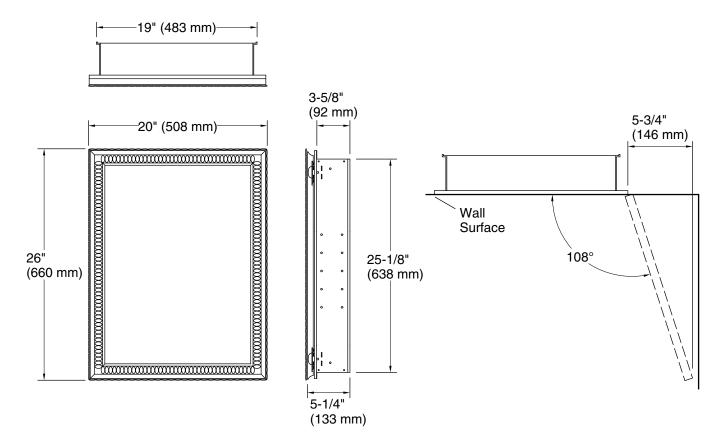

## **Technical Information**

All product dimensions are nominal.

### **Notes**

Install this product according to the installation guide.

When determining the height of the medicine cabinet, ensure the mirrored door will clear all obstacles (such as a faucet). A minimum distance of 3" (76 mm) is required.

For surface-mount, use anchors (not provided) rated for the loaded weight of this product.

This cabinet is designed for either right or left door swing. Check for obstructions.