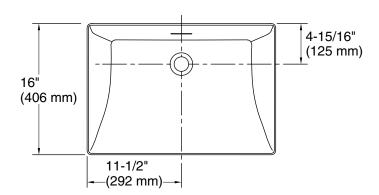

## **Technical Information**

All product dimensions are nominal.

Installation: Vessel

Min. base cabinet

27" (686 mm)

width:

1-3/4" (45 mm) Drain hole:

Template: 1483026-7, required, included