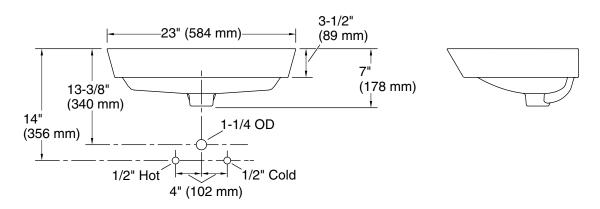

## **Technical Information**

All product dimensions are nominal.

Installation: Vessel

Min. base cabinet

27" (686 mm)

width:

1-3/4" (45 mm) Drain hole:

Template: 1483026-7, required, included