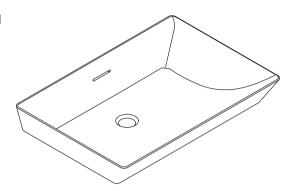

# Flora Tropical by Ananda Nahú Brazn™

584 mm rectangular vessel bathroom sink K-EX21060T-AE2

### **Features**

- Produced in collaboration with multicultural street artist and muralist, Ananda Nahú
- Rectangular basin
- With overflow
- Brass drain and color-matched brass drain cover
- No faucet holes; requires wall- or counter-mount faucet