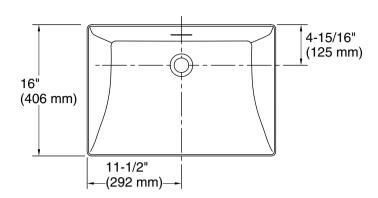

## **Technical Information**

All product dimensions are nominal.

Min. base cabinet 27" (686 mm)

width:

Drain hole: 1-3/4" (45 mm)

Template: 1483026-7, required, included