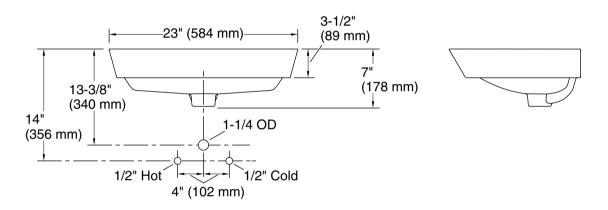

## **Technical Information**

All product dimensions are nominal.

Min. base cabinet 27" (686 mm)

width:

Drain hole: 1-3/4" (45 mm)

Template: 1483026-7, required, included