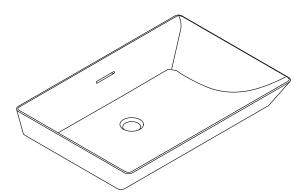

## Aranya by Pushpa Kumari Brazn™

584 mm rectangular vessel bathroom sink K-EX21060T-AE3

#### Features

- Produced in collaboration with Madhubani line drawing artist, Pushpa Kumari
- Rectangular basin
- With overflow
- Brass drain and color-matched brass drain cover
- No faucet holes; requires wall- or counter-mount faucet