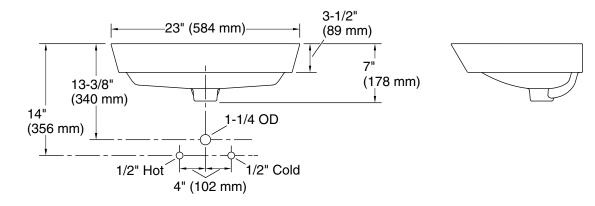

#### **Technical Information**

| All product dimensions are nominal. |                               |
|-------------------------------------|-------------------------------|
| Installation:                       | Vessel                        |
| Min. base cabinet<br>width:         | 27" (686 mm)                  |
| Drain hole:                         | 1-3/4" (45 mm)                |
| Template:                           | 1483026-7, required, included |