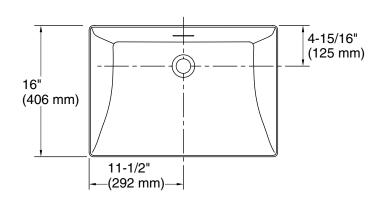

#### **Technical Information**

| All product dimensions are nominal. |                               |
|-------------------------------------|-------------------------------|
| Installation:                       | Vessel                        |
| Min. base cabinet<br>width:         | 27" (686 mm)                  |
| Drain hole:                         | 1-3/4" (45 mm)                |
| Template:                           | 1483026-7, required, included |