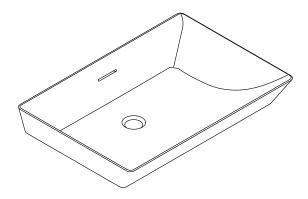

# A World on Strings by Ziling Wang Brazn™

584 mm rectangular vessel bathroom sink K-EX21060T-AE4

#### **Features**

- Produced in collaboration with innovative contemporary fine artist, Ziling Wang
- Rectangular basin
- With overflow
- Brass drain and color-matched brass drain cover
- No faucet holes; requires wall- or counter-mount faucet

#### Material

Vitreous china

#### Installation

- Semi-recessed vessel
- Requires countertop cutout