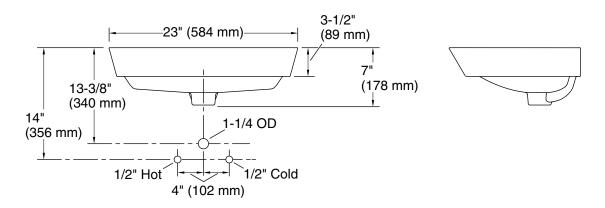

#### **Technical Information**

All product dimensions are nominal.

Installation: Vessel 27" (686 mm)

Min. base cabinet

width:

1-3/4" (45 mm) Drain hole:

Template: 1483026-7, required, included