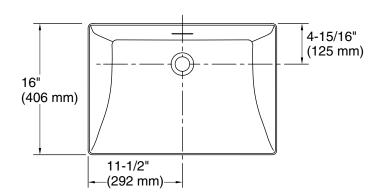

#### **Technical Information**

All product dimensions are nominal.

Installation: Vessel 27" (686 mm)

Min. base cabinet

width:

1-3/4" (45 mm) Drain hole:

Template: 1483026-7, required, included