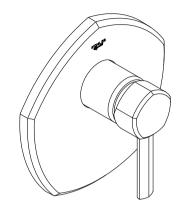

### Modulo™ Pressure-balancing valve trim with lever handle K-EX27036T-4

## Modulo™ Pressure-balancing valve trim with lever handle K-EX27036T-4

**Technical Information** 

All product dimensions are nominal. Drain included: No **Notes** Install this product according to the installation guide.