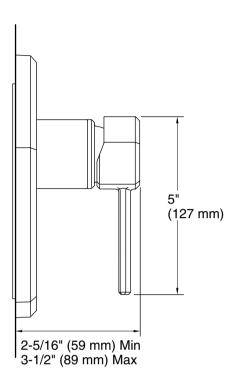

### Modulo™ Pressure-balancing valve trim with lever handle K-EX27036T-4

## Modulo™ Pressure-balancing valve trim with lever handle K-EX27036T-4

**Technical Information** 

All product dimensions are nominal. Drain included: No **Notes** Install this product according to the installation guide.