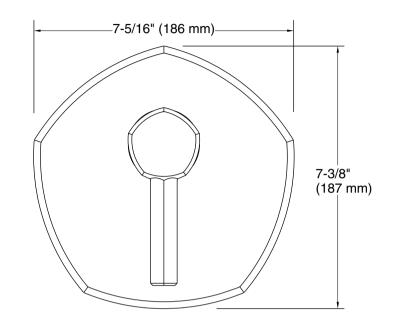

### Modulo™ Pressure-balancing valve trim with lever handle K-EX27036T-4

## Modulo™ Pressure-balancing valve trim with lever handle K-EX27036T-4

**Technical Information** 

All product dimensions are nominal. Drain included: No **Notes** Install this product according to the installation guide.