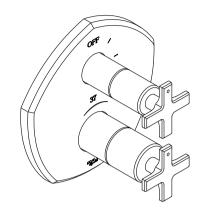

### Modulo™ Thermostatic shower trim with cross handles K-EX27038T-3

#### Features

- Two cross handles allow for both volume and temperature control
- Part of the Occasion bathroom faucet and accessory collection

#### Installation

- Wall-mount
- Trim only; requires valve to complete installation (sold separately)