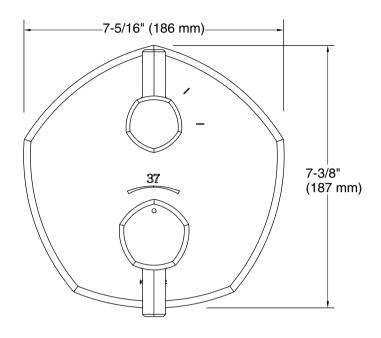

#### **Technical Information**

All product dimensions are nominal.

Drain included: No