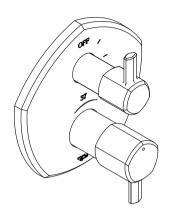

# Modulo™ Thermostatic shower trim with lever handles K-EX27038T-4

#### **Features**

- Two traditional lever handles allow for both volume and temperature control
- Part of the Occasion bathroom faucet and accessory collection

## Modulo™

## Thermostatic shower trim with lever handles K-EX27038T-4