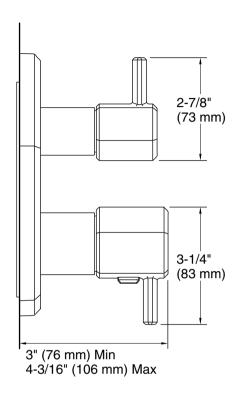

#### **Technical Information**

All product dimensions are nominal.

Drain included: No