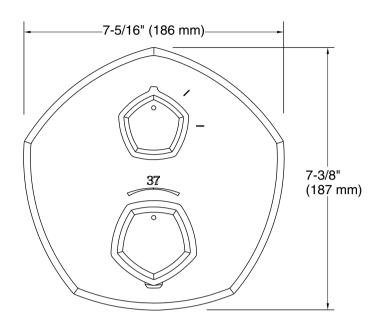

#### **Technical Information**

All product dimensions are nominal.

Drain included: No