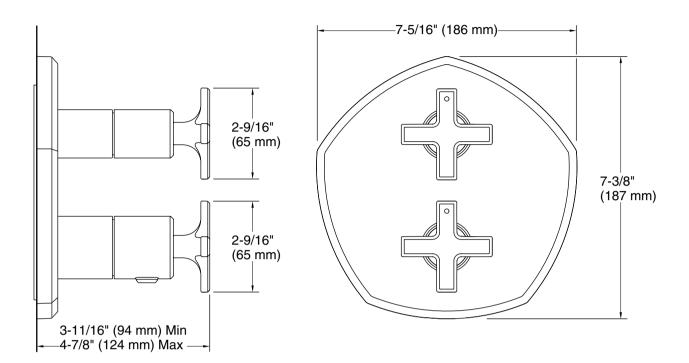

# **Technical Information**

All product dimensions are nominal. Drain included: No