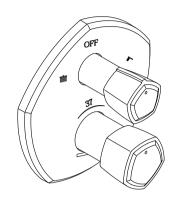

Modulo™ Thermostatic bath/shower trim with knob handles K-EX27039T-9

#### Features

- Two traditional knob handles allow for both volume and temperature control
- Part of the Occasion bathroom faucet and accessory collection

### Installation

- Wall-mount
- Trim only; requires valve to complete installation (sold separately)