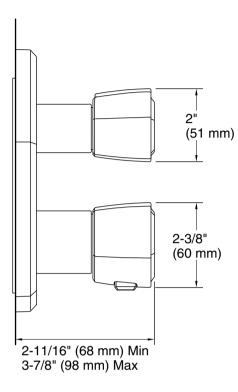

# Modulo™ KOHLER, Faucets Thermostatic bath/shower trim with knob handles K-EX27039T-9

**Technical Information** 

All product dimensions are nominal. Drain included: No

Notes Install this product according to the installation guide.