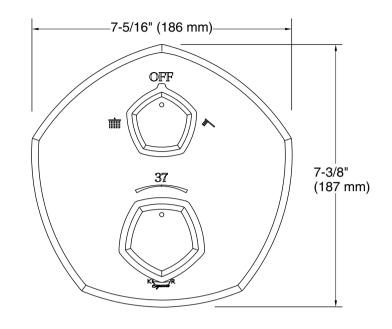

# Modulo™ KOHLER, Faucets Thermostatic bath/shower trim with knob handles K-EX27039T-9

**Technical Information** 

All product dimensions are nominal. Drain included: No

Notes Install this product according to the installation guide.