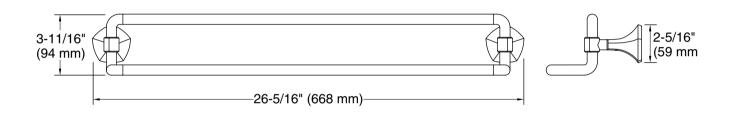

# Occasion™ 610 mm double towel bar K-EX27062T

## **Features**

- 24" (610 mm) double towel bar
- Double bar provides additional towel storage
- Part of the Occasion bathroom faucet and accessory collection

## **Technical Information**

All product dimensions are nominal.

Material: Brass, Zinc