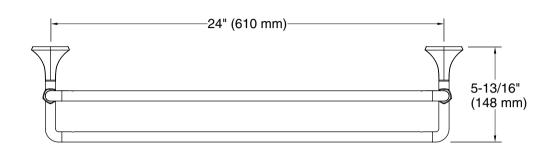

# Occasion™ 610 mm double towel bar K-EX27062T

## **Features**

- 24" (610 mm) double towel bar
- Double bar provides additional towel storage
- Part of the Occasion bathroom faucet and accessory collection

## **Technical Information**

All product dimensions are nominal.

Material: Brass, Zinc