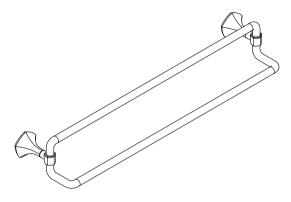

# Occasion™ 610 mm double towel bar K-EX27062T

## **Features**

- 24" (610 mm) double towel bar
- Double bar provides additional towel storage
- Part of the Occasion bathroom faucet and accessory collection