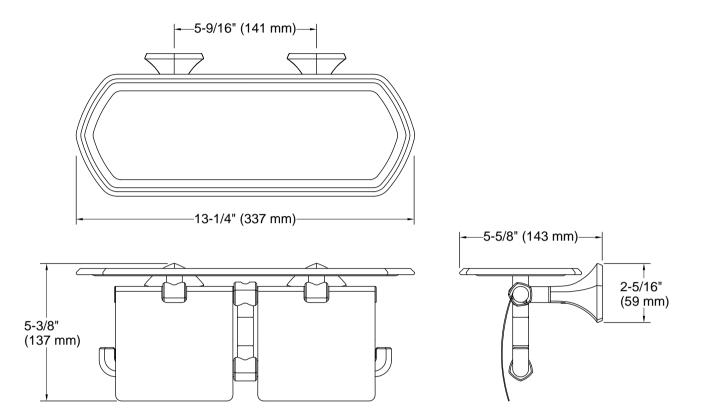

## **Technical Information**

All product dimensions are nominal. Material: Stainless Steel, Zinc