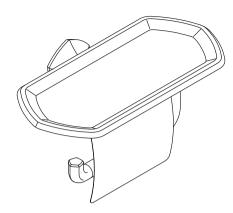

## Covered toilet paper holder with tray K-EX27068T

# Covered toilet paper holder with tray K-EX27068T