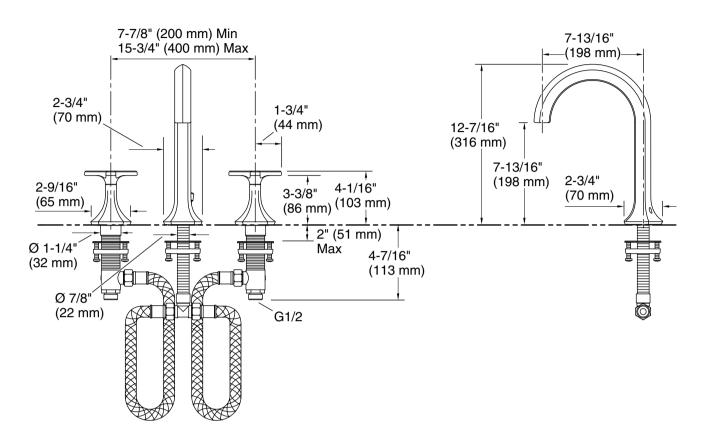

### **Technical Information**

All product dimensions are nominal.

Drain included: No

### **Notes**

Install this product according to the installation guide.