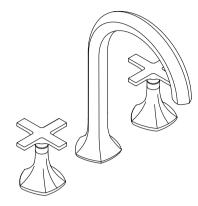

# **Occasion™**

Deck-mount bath faucet, Cane spout and cross handles

K-EX27104T-3

#### **Features**

- Two cross handles offer separate control of hot and cold water
- 7-3/4" (197 mm) spout reach
- Nondiverter spout
- 11.0 gpm (41.6 lpm) maximum flow rate at 45 psi (3.1 bar)
- Laminar flow
- KOHLER® ceramic disc valves exceed industry longevity standards for a lifetime of durable performance
- Part of the Occasion bathroom faucet and accessory collection

# Occasion™

Deck-mount bath faucet, Cane spout and cross handles

# K-EX27104T-3