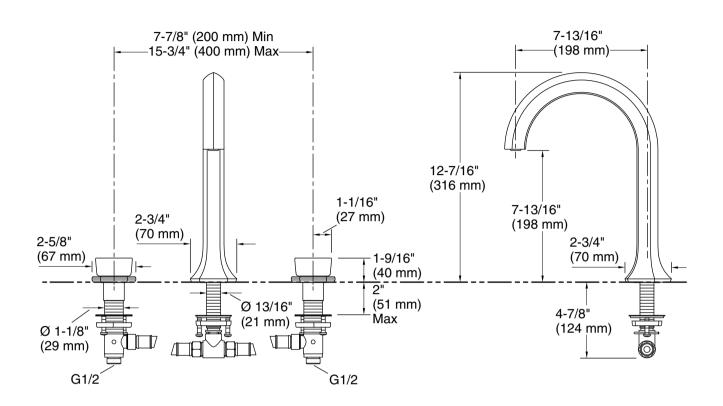

### **Technical Information**

All product dimensions are nominal.

Drain included: No