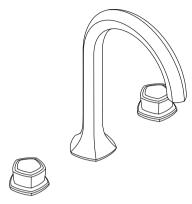

# Occasion™

Deck-mount bath faucet, Cane spout and knob handles

K-EX27104T-9

# Occasion™

Deck-mount bath faucet, Cane spout and knob handles

# K-EX27104T-9