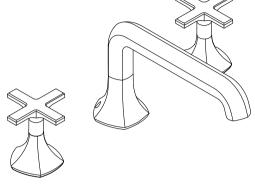

# **Occasion™**

Deck-mount bath faucet, Straight spout & cross handles

K-EX27105T-3

#### **Features**

- Two cross handles offer separate control of hot and cold water
- 8-1/3" (212 mm) spout reach
- Nondiverter spout
- 11.0 gpm (41.6 lpm) maximum flow rate at 45 psi (3.1 bar)
- Laminar flow
- KOHLER® ceramic disc valves exceed industry longevity standards for a lifetime of durable performance
- Part of the Occasion bathroom faucet and accessory collection

# Occasion™

Deck-mount bath faucet, Straight spout & cross handles

## K-EX27105T-3