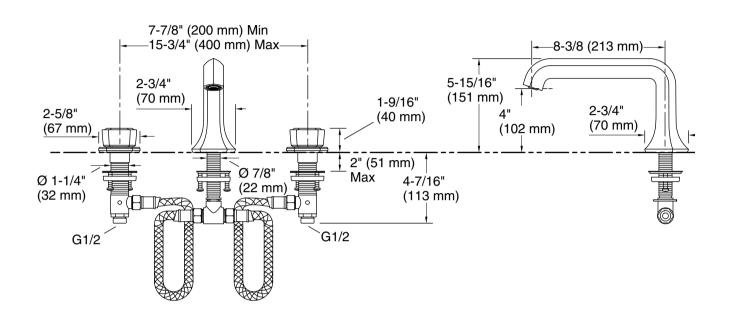

### **Technical Information**

All product dimensions are nominal.

Drain included: N