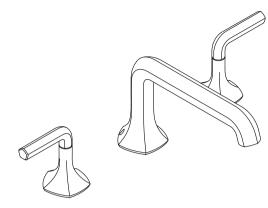

## **Occasion™**

Deck-mount bath faucet, Straight spout & lever handles

K-EX27105T-4

# Occasion™

Deck-mount bath faucet, Straight spout & lever handles

#### **Features**

- Two Lever handles offer separate control of hot and cold water
- 8-1/3" (212 mm) spout reach
- Nondiverter spout
- 11.0 gpm (41.6 lpm) maximum flow rate at 45 psi (3.1 bar)
- Laminar flow
- KOHLER® ceramic disc valves exceed industry longevity standards for a lifetime of durable performance
- Part of the Occasion bathroom faucet and accessory collection