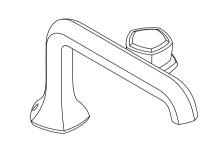

Occasion™ Deck-mount bath faucet, Straight spout & knob handles K-EX27105T-9

### Features

- Two knob handles offer separate control of hot and cold water
- 8-1/3" (212 mm) spout reach
- Nondiverter spout
- 11.0 gpm (41.6 lpm) maximum flow rate at 45 psi (3.1 bar)
- Laminar flow
- KOHLER® ceramic disc valves exceed industry longevity standards for a lifetime of durable performance
- Part of the Occasion bathroom faucet and accessory collection