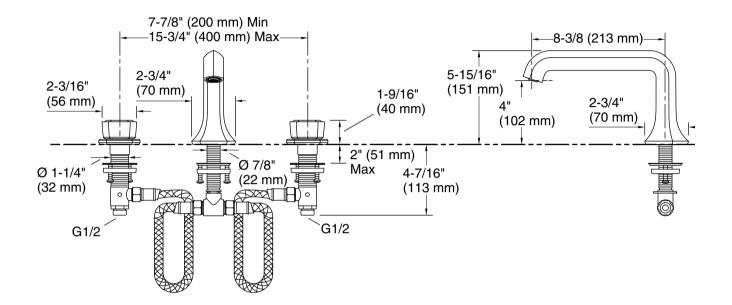

#### **Technical Information**

All product dimensions are nominal. Drain included: No