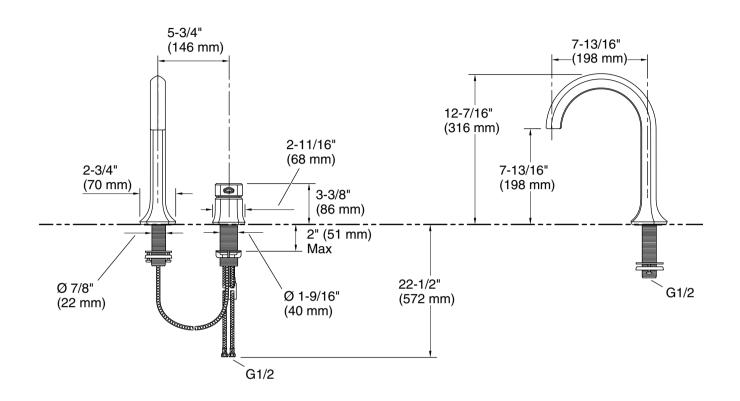

### **Technical Information**

All product dimensions are nominal.

Drain included: No