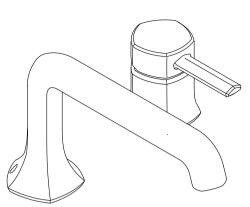

Occasion™ Deck-mount single-handle bath faucet, Straight spout K-EX27113T-4

# Occasion™

Deck-mount single-handle bath faucet, Straight spout K-EX27113T-4