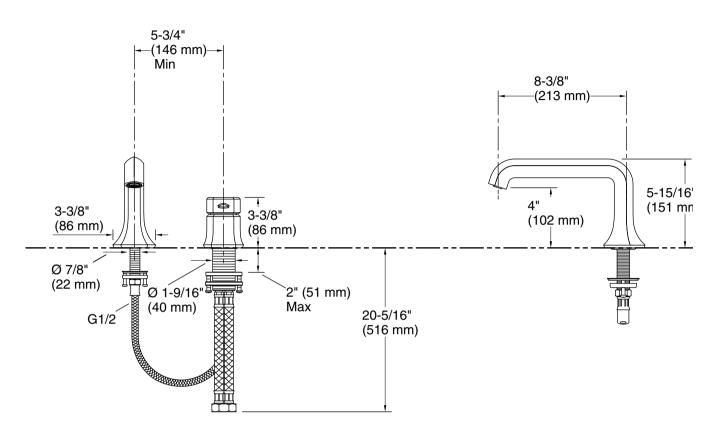

#### **Technical Information** All product dimensions are nominal.

Drain included: No