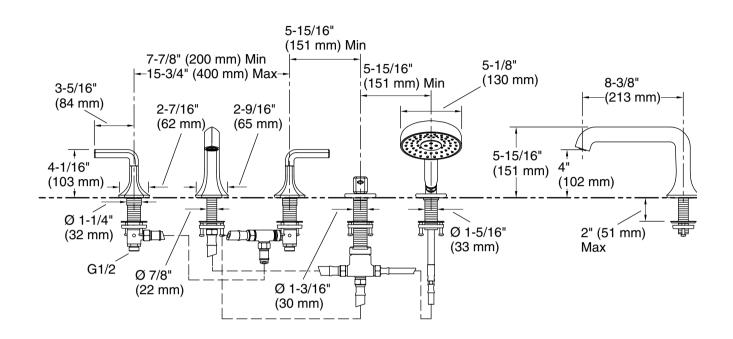

## Installation

- Deck-mount
- Five-hole installation
- G 1/2 inlet and outlet

## **Technical Information**

All product dimensions are nominal. Drain included: No

#### Handshower:

Rated maximum flow:

2.5 gal/min (9.5 l/min)