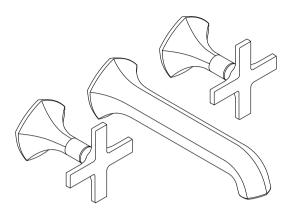

## Occasion™

Wall-mount bath faucet with cross handles and Straight spout

K-EX27125T-3

#### **Features**

- Two cross handles offer separate control of hot and cold water
- 8-1/3" (212 mm) spout reach
- Nondiverter spout
- 10.6 gpm (40.1 lpm) maximum bath faucet flow rate at 45 psi (3.1 bar)
- Laminar flow
- KOHLER® ceramic disc valves exceed industry longevity standards for a lifetime of durable performance
- Part of the Occasion bathroom faucet and accessory collection

#### Installation

Wall-mount