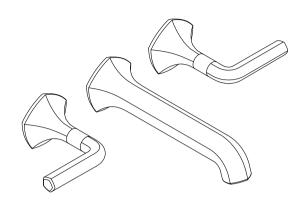

# Occasion™ Wall-mount bath faucet, lever handles K-EX27125T-4

#### **Features**

- Two Lever handles offer separate control of hot and cold water
- 8-1/3" (212 mm) spout reach
- Nondiverter spout
- 10.6 gpm (40.1 lpm) maximum bath faucet flow rate at 45 psi (3.1 bar)
- Laminar flow
- KOHLER® ceramic disc valves exceed industry longevity standards for a lifetime of durable performance
- Part of the Occasion bathroom faucet and accessory collection