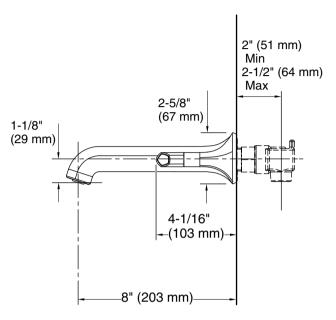

#### **Features**

- Two Lever handles offer separate control of hot and cold water
- 8-1/3" (212 mm) spout reach
- Nondiverter spout
- 10.6 gpm (40.1 lpm) maximum bath faucet flow rate at 45 psi (3.1 bar)
- Laminar flow
- KOHLER® ceramic disc valves exceed industry longevity standards for a lifetime of durable performance
- Part of the Occasion bathroom faucet and accessory collection

#### **Technical Information**

All product dimensions are nominal.

Drain included: No