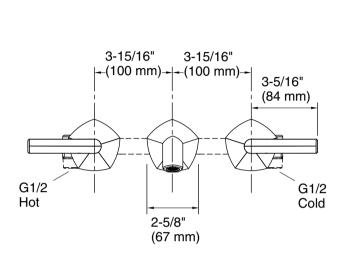

#### **Technical Information**

All product dimensions are nominal.

Drain included: No