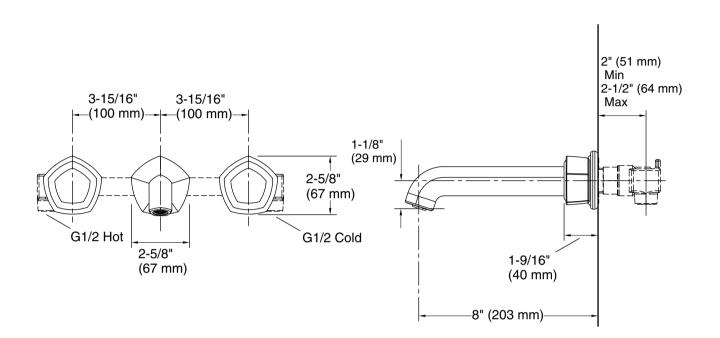

# Occasion™ Wall-mount bath faucet, knob handles

K-EX27125T-9

#### **Technical Information**

All product dimensions are nominal.

Drain included: No