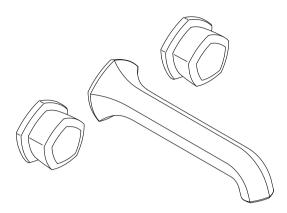

# Occasion™ Wall-mount bath faucet, knob handles K-EX27125T-9

#### **Features**

- Two knob handles offer separate control of hot and cold water
- 8-1/3" (212 mm) spout reach
- Nondiverter spout
- 10.6 gpm (40.1 lpm) maximum bath faucet flow rate at 45 psi (3.1 bar)
- Laminar flow
- KOHLER® ceramic disc valves exceed industry longevity standards for a lifetime of durable performance
- Part of the Occasion bathroom faucet and accessory collection

#### Installation

Wall-mount