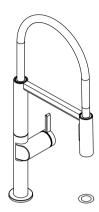

# **Components™**

Semi-professional kitchen sink faucet with twofunction sprayhead

#### **Features**

- Professional-inspired faucet design features an easy-toclean coated hose with extended functional reach and enhanced maneuverability
- Unique two-function sprayhead with Sweep™ spray and aerated stream
- Sweep<sup>™</sup> spray features specially angled nozzles that form a wide, powerful blade of water to sweep your dishes and sink clean
- DockNetik™ secure docking system locks sprayhead into place when not in use
- MasterClean™ sprayface features an easy-to-clean surface that withstands mineral buildup and maximizes spray performance
- High-arch spout offers vertical clearance for tall cookware and pitchers
- Handle rotates 90° forward to prevent contact with backsplash
- KOHLER® ceramic disc valves exceed industry longevity standards for a lifetime of durable performance
- 1.5 gpm (5.7 lpm) maximum flow rate at 60 psi (4.14 bar)
- Temperature memory allows faucet to be turned on and off at the temperature set during prior usage