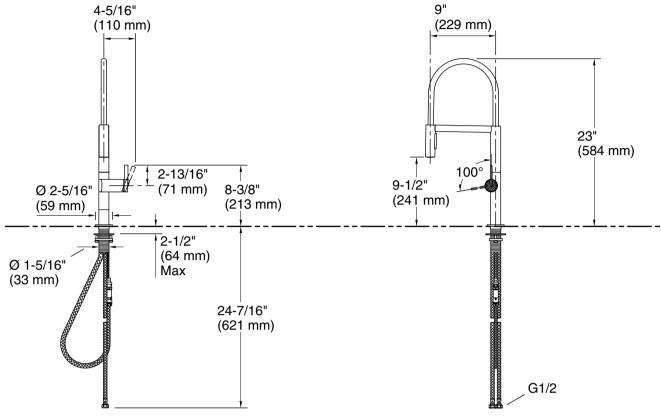

## **Technical Information**

All product dimensions are nominal.

Faucet:

Flow rate: 1.9 gal/min (7.2 l/min)

Pressure: 60 psi (4.1 bar)