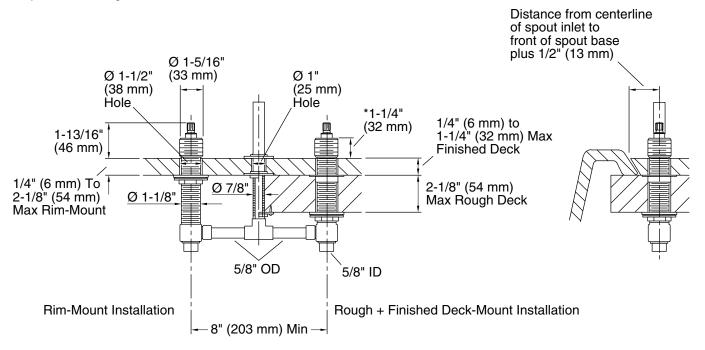

# KOHLER, Faucets

\*Dimension allows  $\pm 1/4$ " (6 mm) handle adjustment during handle trim installation.

## **Technical Information**

All product dimensions are nominal. **Spout:** 

#### Notes

Install this product according to the installation guide.

For installions on a rough (unfinished) deck to be covered later with tile, the tile thickness must not exceed 1-1/4" (32 mm).