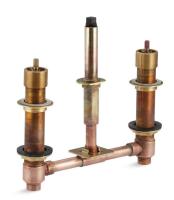

1/2" ceramic high-flow valve K-P300-KR

### Features

- 1/2" (12.7 mm) quarter-turn washerless ceramic disc valves
- High-flow valving

### Material

Brass valve bodies

### Installation

- Bath- or deck-mount
- Rigid connections

Codes/Standards ASME A112.18.1/CSA B125.1

KOHLER® Faucet Lifetime Limited Warranty See website for detailed warranty information.