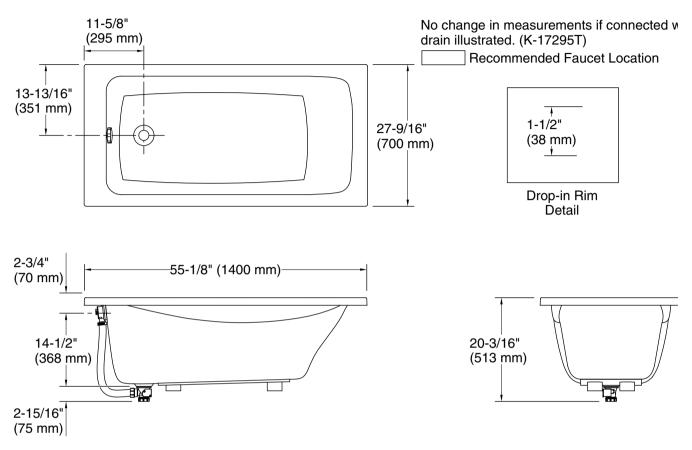

## **Technical Information**

| All product dimensions are nominal. |                                                     |
|-------------------------------------|-----------------------------------------------------|
| Drain location:                     | Reversible                                          |
| Weight:                             | 48.5 lbs (22 kg)                                    |
| Minimum floor load:                 | 37.3 lbs/ft <sup>2</sup> (182.1 kg/m <sup>2</sup> ) |
| Water depth:                        | 12-3/4" (324 mm)                                    |
| Water capacity:                     | 38.34 gal (145.1 L)                                 |
| Minimum flat for                    | 1-5/8" (41 mm)                                      |
| door:                               |                                                     |

## Notes

Measure your actual product for rough-in details.

Install this product according to the installation instructions.

The hot water supply should be 70% of the capacity of the bath or greater. Installations will vary.