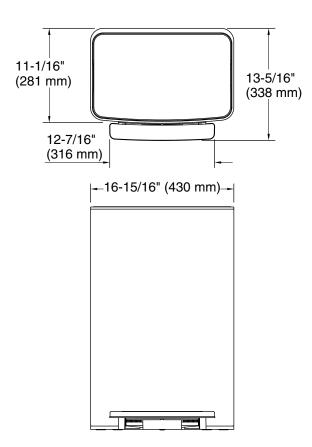

## **Technical Information**

All product dimensions are nominal.

Material: Plastic, Metal