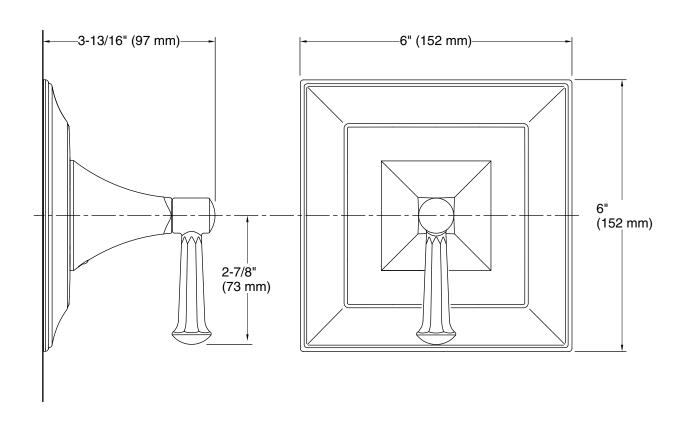

irs faucets and accessories

#### Material

- Premium material construction with metal handle ensures reliability and durability
- KOHLER finishes resist corrosion and tarnishing

#### Installation

- Trim only; requires valve to complete installation (sold separately)
- Patented K-joint installation technology ensures consistent trim appearance, regardless of variability in valve rough-in

#### **Required Products/Accessories**

K-2975-KS 3/4" Thermostatic Mixing Valve

K-2972-KS 1/2" thermostatic mixing valve



**CSA B651 OBC** ADA

#### Codes/Standards

ASME A112.18.1/CSA B125.1 ADA ICC/ANSI A117.1 CSA B651 OBC

## **KOHLER® Faucet Lifetime Limited** Warranty

See website for detailed warranty information.





# **Memoirs® Stately**

MasterShower® Thermostatic Valve Trim
K-T10421-4S



#### **Technical Information**

All product dimensions are nominal.

#### **Notes**

Install this product according to the installation instructions.

ADA, OBC, CSA B651 compliant when installed to the specific requirements of these regulations.