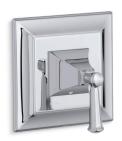

# Memoirs® Stately

### MasterShower® Thermostatic Valve Trim K-T10421-4S

#### **Features**

- Includes faceplate with handle
- Single handle controls temperature setting
- Supplied with ADA-compliant metal Stately lever handle
- Complements Memoirs faucets and accessories