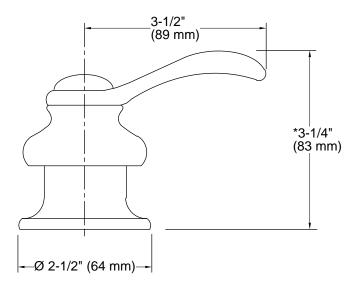

# **KOHLER**, Faucets

\* Allows for +/- 1/4" (6 mm) handle adjustment.

### **Technical Information**

All product dimensions are nominal.

Drain included: No