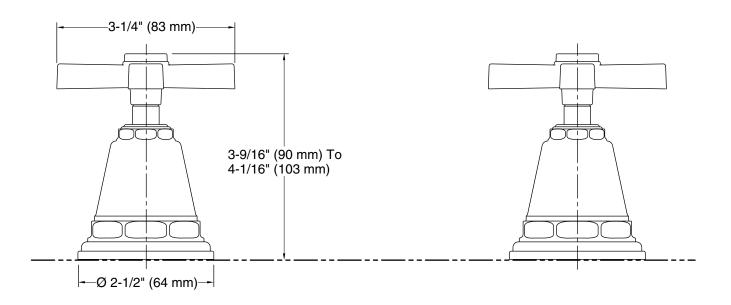

# KOHLER. Faucets

**Technical Information** All product dimensions are nominal.