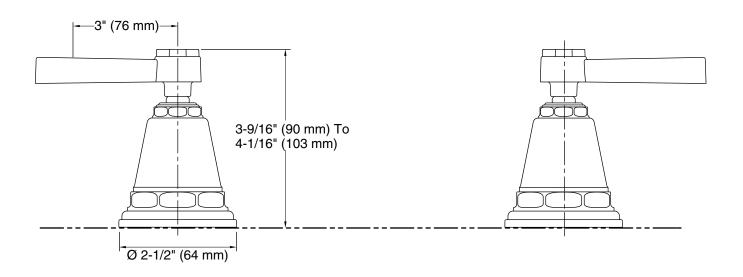

Pinstripe® Valve Trim K-T13141-4B

#### **Features**

- Available with grooved lever handles
- Metal construction

#### Material

KOHLER® finishes resist corrosion and tarnishing

#### Installation

Bath- or deck-mount

### **Required Products/Accessories**

K-300-K 1/2" ceramic high-flow valve system

or

K-300-KR 1/2" ceramic high-flow valve

or

K-301-K 3/4" high-flow bath valve

#### **Recommended Products/Accessories**

K-23723 Faucet cleaner





ADA

Codes/Standards
ASME A112.18.1/CSA B125.1
ADA
ICC/ANSI A117.1
IAPMO Certification

# **KOHLER® Faucet Lifetime Limited Warranty**

See website for detailed warranty information.



## **KOHLER**, Faucets



#### **Technical Information**

All product dimensions are nominal.

#### **Notes**

Install this product according to the installation instructions.

ADA compliant when installed to the specific requirements of these regulations.