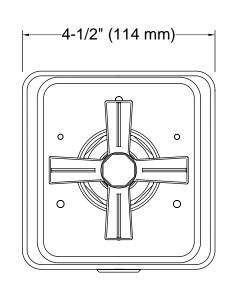

#### Material

- Premium material construction with metal handle ensures reliability and durability
- KOHLER finishes resist corrosion and tarnishing

#### Installation

- Trim only; requires valve to complete installation (sold separately)
- Patented K-joint installation technology ensures consistent trim appearance, regardless of variability in valve rough-in

#### **Required Products/Accessories**

K-2977-K 3/4" Volume Control Valve

or

K-2974-K 1/2" volume control valve

#### **Recommended Products/Accessories**

K-23723 Faucet cleaner



ADA

#### Codes/Standards

ASME A112.18.1/CSA B125.1 ADA ICC/ANSI A117.1 IAPMO Certification

### **KOHLER® Faucet Lifetime Limited Warranty**

See website for detailed warranty information.



# Pinstripe® Volume Control Valve Trim K-T13174-3B





#### **Technical Information**

All product dimensions are nominal.

#### **Notes**

Install this product according to the installation instructions.

ADA compliant when installed to the specific requirements of these regulations.