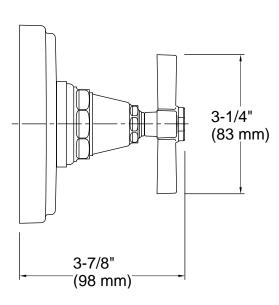

es

#### Material

- Premium material construction with metal handle ensures reliability and durability
- KOHLER finishes resist corrosion and tarnishing

#### Installation

- Trim only; requires valve to complete installation (sold separately)
- Patented K-joint installation technology ensures consistent trim appearance, regardless of variability in valve rough-in

#### **Required Products/Accessories**

K-2977-K 3/4" Volume Control Valve

or

K-2974-K 1/2" volume control valve

#### **Recommended Products/Accessories**

K-23723 Faucet cleaner



ADA

#### Codes/Standards

ASME A112.18.1/CSA B125.1 ADA ICC/ANSI A117.1 IAPMO Certification

### **KOHLER® Faucet Lifetime Limited Warranty**

See website for detailed warranty information.



# Pinstripe® Volume Control Valve Trim K-T13174-3B





#### **Technical Information**

All product dimensions are nominal.

#### **Notes**

Install this product according to the installation instructions.

ADA compliant when installed to the specific requirements of these regulations.