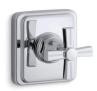

## Pinstripe® Volume Control Valve Trim K-T13174-3B

#### **Features**

- Includes faceplate with handle
- Single handle provides on/off activation and volume control
- Cross handle
- Complements Pinstripe faucets and accessories