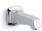

#### **Features**

- Includes valve trim, bath spout, shower arm with flange, and showerhead
- Single lever handle allows for both on/off activation and temperature setting
- Includes nondiverter bath spout with 1/2" NPT connection
- Coordinates with Margaux faucets, accessories, and showering components to complete your bathroom
- Pressure-balancing diaphragm technology maintains outlet temperature within +/-3°F during water pressure fluctuations
- MasterClean™ sprayface features an easy-to-clean surface that withstands mineral buildup and maximizes spray performance

### **Technical Information**

All product dimensions are nominal.

Drain included: No

Spout:

Spout reach: 6-13/16" (173 mm)

Handshower:

Rated maximum 0 gal/min (0 l/min)

flow: