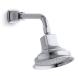

# **Margaux®**

KOHLER Faucets Rite-Temp® bath and shower trim kit with push-button diverter and lever handle, 2.5 gpm

K-T16233-4

#### **Features**

- Includes valve trim, bath spout, shower arm with flange, and showerhead
- Single lever handle allows for both on/off activation and temperature setting
- Includes nondiverter bath spout with 1/2" NPT connection
- Coordinates with Margaux faucets, accessories, and showering components to complete your bathroom
- Pressure-balancing diaphragm technology maintains outlet temperature within +/-3°F during water pressure fluctuations
- MasterClean™ sprayface features an easy-to-clean surface that withstands mineral buildup and maximizes spray performance