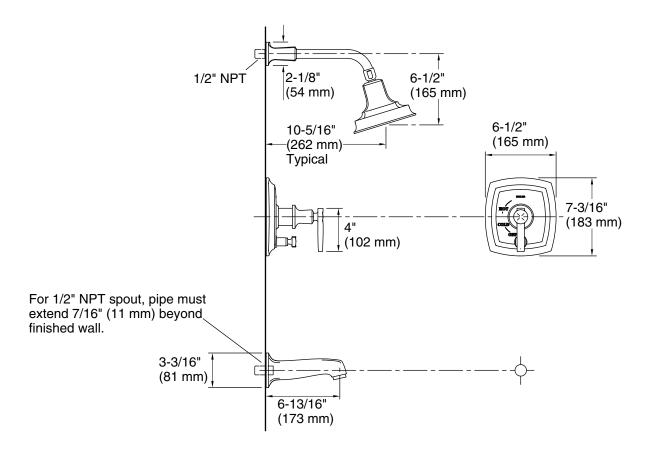

### **Technical Information**

All product dimensions are nominal.

Drain included: No

Spout:

Spout reach: 6-13/16" (173 mm)

Handshower:

Rated maximum 0 gal/min (0 l/min)

flow:

**Showerhead/Body Spray:** 

Rated maximum 2.5 gal/min (9.5 l/min)

flow:

#### **Notes**

Install this product according to the installation instructions.

Avoid cross-flow conditions. Do not install shutoff device on either valve outlet.

Install straight pipe or tube drop of 7" (178 mm) to 18" (457 mm) with single elbow between the valve and wall-mount spout.