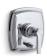

#### **Features**

- Includes valve trim, bath spout, shower arm with flange, and showerhead
- Single lever handle allows for both on/off activation and temperature setting
- Includes nondiverter bath spout with 1/2" NPT connection
- Coordinates with Margaux faucets, accessories, and showering components to complete your bathroom
- Pressure-balancing diaphragm technology maintains outlet temperature within +/-3°F during water pressure fluctuations
- MasterClean™ sprayface features an easy-to-clean surface that withstands mineral buildup and maximizes spray performance

#### Installation

 Trim only; requires valve to complete installation (sold) separately)