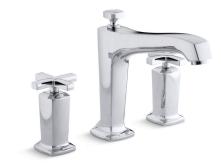

## Margaux® Deck-mount Bath Faucet Trim K-T16236-3

## Features

- Two cross handles allow for both volume and temperature control
- 8-9/16" spout reach and diverter knob
- KOHLER® ceramic disc valves exceed industry longevity standards for a lifetime of durable performance
- Coordinates with Margaux faucets, accessories, and showering components to complete your bathroom
- Trim only, requires valve to complete installation

### Installation

Deck- or bath-mount