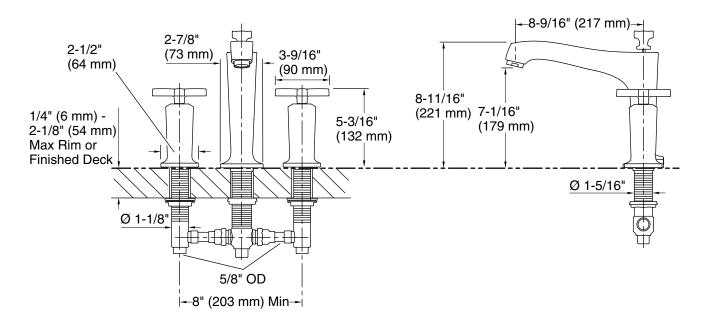

## Margaux® Deck-mount Bath Faucet Trim K-T16236-3

Rim or Finished Deck Mount Installation

## **Technical Information**

All product dimensions are nominal.