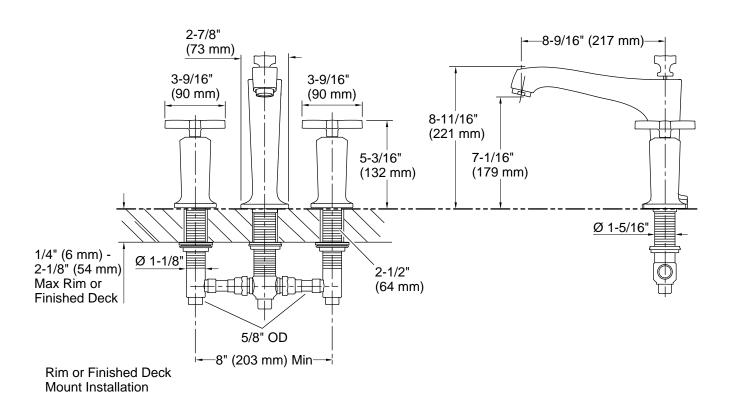

### Installation

Deck- or bath-mount

## **Technical Information**

All product dimensions are nominal.

Drain included: No