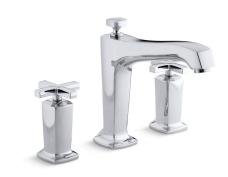

# Margaux® Bath Faucet Trim K-T16237-3

#### **Features**

- Two cross handles allow for both volume and temperature control
- 8-9/16" (217 mm) spout reach with nondiverter spout with slip-fit connection
- KOHLER® ceramic disc valves exceed industry longevity standards for a lifetime of durable performance
- Coordinates with Margaux faucets, accessories, and showering components to complete your bathroom
- Trim only, requires valve to complete installation