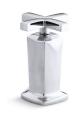

# **KOHLER**, Faucets

Margaux® Bath Faucet Trim K-T16248-3

### **Features**

Cross handle style option

### Material

- Brass
- KOHLER finishes resist corrosion and tarnishing

#### Installation

Deck-mount