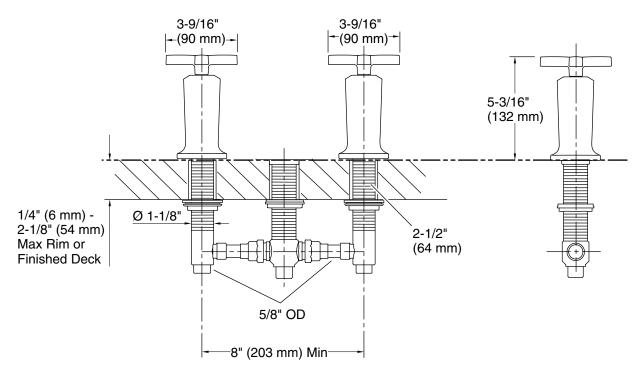

# **KOHLER**, Faucets

Rim or Finished Deck Mount Installation

# **Technical Information**

All product dimensions are nominal.