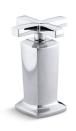

# **KOHLER**, Faucets

Margaux® Bath Faucet Trim K-T16248-3

### **Features**

Cross handle style option

### Material

- Brass
- KOHLER finishes resist corrosion and tarnishing

#### Installation

Deck-mount