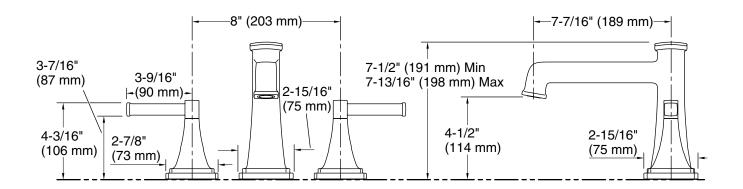

#### **Features**

- Two Lever handles offer separate control of hot and cold water
- 7-1/2" (191 mm) spout reach with slip-fit connection and diverter knob
- Coordinates with other products in the Riff collection
- Trim only, requires valve to complete installation

#### **Technical Information**

All product dimensions are nominal.

Drain included: No

Spout:

Spout reach: 7-7/16" (189 mm)

Handshower:

Rated maximum 0 gal/min (0 l/min)

flow: