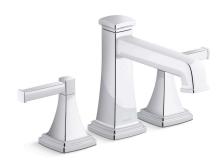

# Deck-mount bath faucet trim with diverter K-T26436-4

#### **Features**

- Two Lever handles offer separate control of hot and cold water
- 7-1/2" (191 mm) spout reach with slip-fit connection and diverter knob
- Coordinates with other products in the Riff collection
- Trim only, requires valve to complete installation