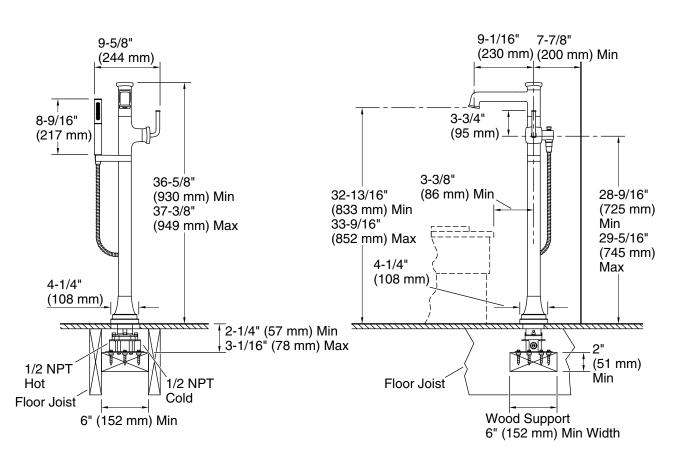

### **Technical Information**

All product dimensions are nominal.

### Faucet:

Flow rate: 7.5 gal/min (28.4 l/min)

Drain included:

No

### Spout:

Spout reach: 9-1/16" (230 mm)

### Handshower:

Rated maximum flow:

1.75 gal/min (6.6 l/min)

### Notes

Install this product according to the installation instructions.