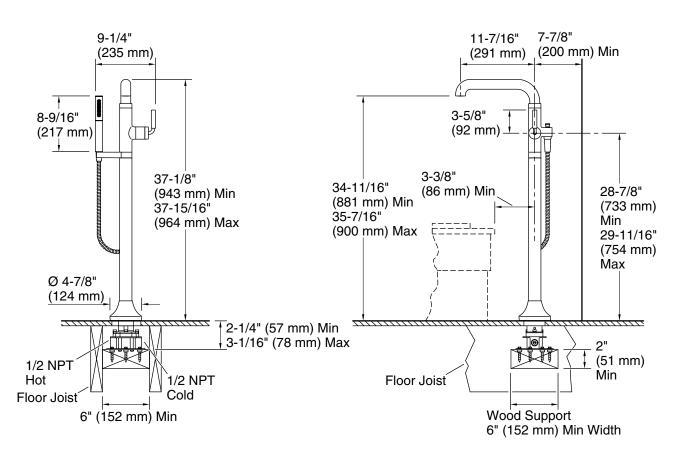

#### **Technical Information**

All product dimensions are nominal.

#### Faucet:

Flow rate: 7.5 gal/min (28.4 l/min)

No

#### Drain included:

Spout:

Spout reach: 37-15/16" (963 mm)

#### Handshower:

Rated maximum flow:

m 1.75 gal/min (6.6 l/min)