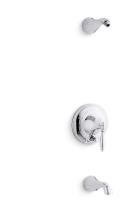

Finial® Rite-Temp® Shower Valve Trim W/Diverter K-T312-4ML

### Features

- Includes faceplate with handle and shower arm
- A single handle controls both on/off activation and temperature setting
- Integrated push-button diverter
- For use with any KOHLER showerhead (sold separately)
- Complements Finial faucets and accessories

### Finial® Rite-Temp® Shower Valve Trim W/Diverter K-T312-4ML