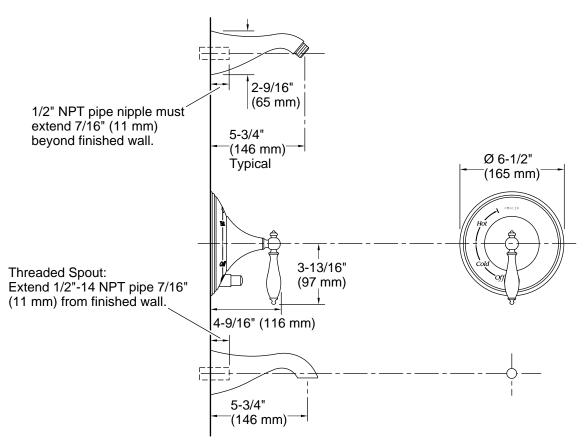

### **Technical Information**

All product dimensions are nominal.

### Notes

Install this product according to the installation instructions.

Avoid cross-flow conditions. Do not install shutoff device on either valve outlet.

Install straight pipe or tube drop of 7" (178 mm) to 18" (457 mm) with single elbow between the valve and wall-mount spout.