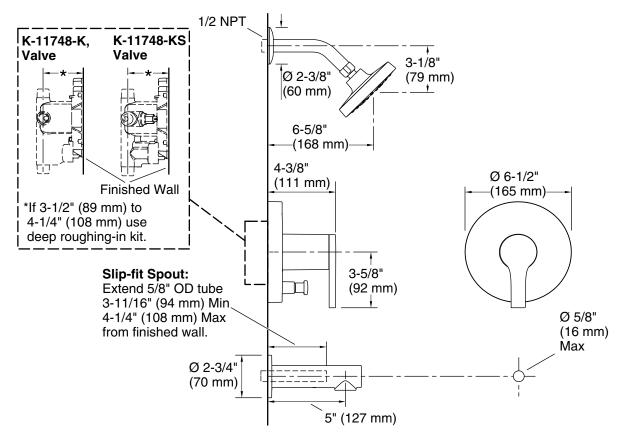

## **Technical Information**

All product dimensions are nominal.

Drain included: No

Spout:

Spout reach: 5" (127 mm)

Shower/Rainhead rated max flow: 2.5 gal/min (9.5 l/min)

### **Notes**

Install this product according to the installation guide.

Avoid cross-flow conditions. Do not install a shut-off device on either valve outlet. Install straight pipe or tube drop of 7" (178 mm) to 18" (457 mm) with single elbow between the valve and the wall-mount spout.