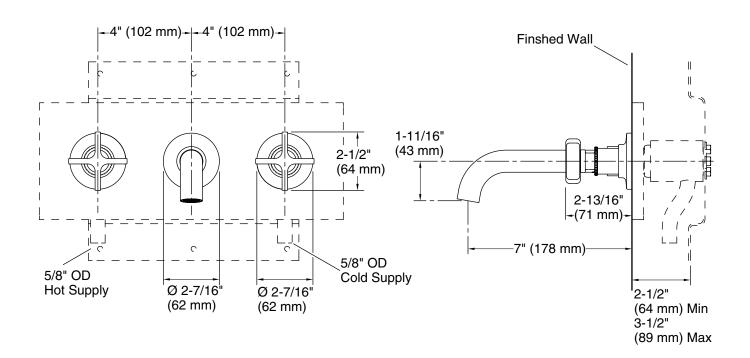

#### **Features**

- Designed in collaboration with Studio McGee
- Two cross handles offer separate control of hot and cold
- 7" (178 mm) spout reach
- 1.2 gpm (4.5 lpm) maximum flow rate at 60 psi (4.14 bar)
- Coordinates with other products in the Castia collection
- Requires valve (sold separately)

# **Required Products/Accessories**

For wall-mount installation K-410-K Wall-mount Valve

# Adapters, Rough-in and Extension Kits

1349542 Range: 2-1/2" (64 mm) -3-1/2" (89 mm)

# **Technical Information**

All product dimensions are nominal.

Faucet:

Flow rate: 1.2 gal/min (4.5 l/min)

Drain included: No Drain with overflow: No

Spout:

Spout reach: 7" (177 mm)

Handshower: