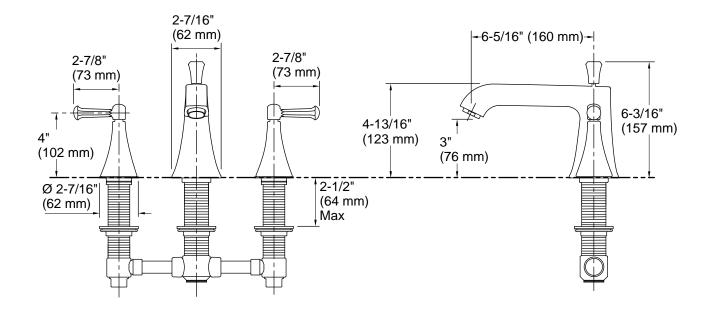

## **Technical Information**

All product dimensions are nominal. Drain included: No