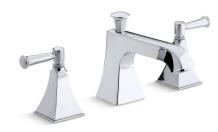

## Memoirs® Stately Bath Faucet Trim

K-T428-4S

## Features

- Two Lever handles offer separate control of hot and cold water
- 5" (127 mm) spout with slip-fit connection and diverter knob
- KOHLER<sup>®</sup> ceramic disc valves exceed industry longevity standards for a lifetime of durable performance
- Coordinates with Memoirs Stately faucets, accessories, and showering components to complete your bathroom
- Trim only, requires valve to complete installation