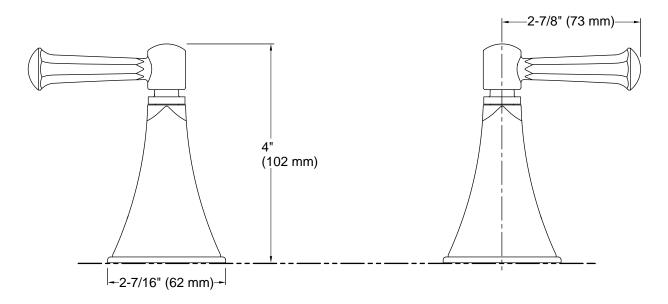

# KOHLER, Faucets

Memoirs® Stately Valve Trim K-T467-4S

**Technical Information** All product dimensions are nominal.