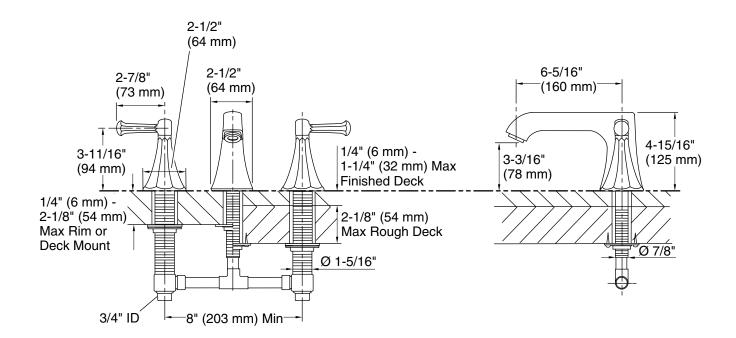

## **Memoirs® Stately**

Deck-mount bath faucet trim K-T469-4V

Rim- or Deck-Mount Installation Rough + Finished Deck-Mount Installation

#### **Technical Information**

All product dimensions are nominal.

Drain included: No

Spout:

Spout reach: 6-5/16" (160 mm)

Handshower:

Rated maximum 0 gal/min (0 l/min)

flow: