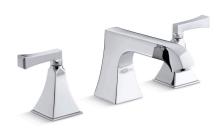

### Memoirs® Stately

Deck-mount bath faucet trim
K-T469-4V

#### **Features**

- Two Lever handles offer separate control of hot and cold water
- 5" (127 mm) high-arch nondiverter spout
- KOHLER® ceramic disc valves exceed industry longevity standards for a lifetime of durable performance
- Coordinates with Memoirs Stately faucets, accessories, and showering components to complete your bathroom
- Trim only, requires valve to complete installation