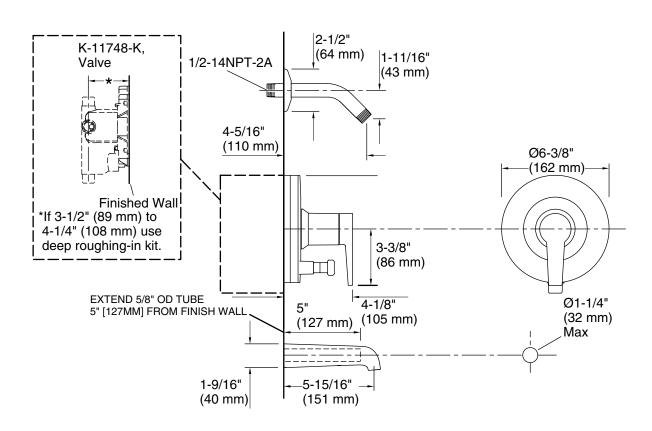

#### Installation

- Wall-mount
- Trim only; requires K-11748-K or K-11748-KS Rite-Temp pressure-balancing valve (sold separately)

### **Required Products/Accessories**

K-11748 Series Rite-Temp® Valves

#### **Optional Products/Accessories**

1204798 Deep Rough-in Kit for Rite-Temp Valve

#### **Technical Information**

All product dimensions are nominal.

Drain included: No

Spout:

Spout reach: 5-15/16" (151 mm)

Handshower:

Rated maximum 0 gal/min (0 l/min)

flow: